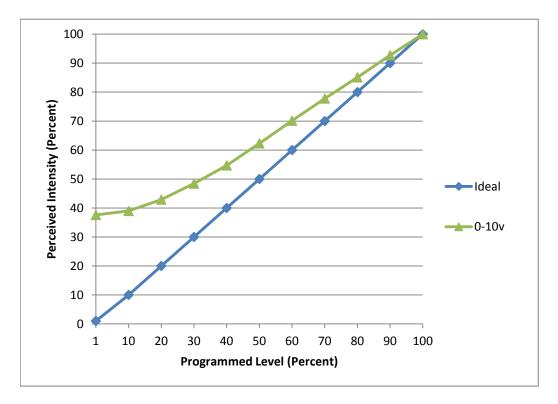

|
| Control Current   | 350mA                     |
| Dimming Control   | 0-10v                     |
| Product Range     | -                         |
| Test Date         | 6/30/2016                 |

| Dimmer Tested Against:              | 0-10v |
|-------------------------------------|-------|
| Pass/Fail                           | Pass  |
| Best-Fit Power Profile:             |       |
| Minimum ON                          | 1     |
| Maximum ON                          | 8.65  |
| Adjust                              | 100   |
| Light Output Range (vs. non-dimmed) |       |
| Maximum (Perceived)                 | 95.2% |
| Minimum (Perceived)                 | 35.8% |
| Minimum (Measured)                  | 12.8% |

Linearity Curves (Best-fit Power Profile Applied):



## **Observations:**